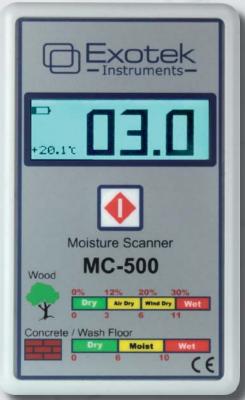

## **APPLICATION & FEATURES**

The new MC-500N is a microprocessor controlled handheld instrument. It is reliable, easy to use and serves a fast and non-destructive evaluation of the moisture difference of wood and building materials. The MC-500N can be used in industry, at home or at the construction site to determine and inspect or detect water damage.

## **Funktion:**

- Reading the measured values in percent via evaluation table on front panel
- For all kind of wood and building material
- Non-destructive (does not cause any holes in the sample)
- Up to 40mm penetration depth
- Temperature measurement and indication
- Automatic temperature compensation
- Operating temperature range -10°C until +60°C / 14 °F until 140 °F
- Compact design
- Automatic background illumination

| TECHNICAL<br>SPECIFICATION          | MC-500N                                                                                                                                                                                                                                       |
|-------------------------------------|-----------------------------------------------------------------------------------------------------------------------------------------------------------------------------------------------------------------------------------------------|
| USER                                | Woodworkers, furniture makers, floor and carpet<br>publisher, contractors, architects and people in the<br>household. Anyone who needs a professional quality<br>tool to determine a difference in humidity in wood or<br>building materials. |
| MATERIALS                           | Wood, concrete, gypsum fiber boards, ytong, bricks,<br>tiles, plaster, Eternit boards, tiles, sandstone, limestone,<br>concrete slabs, clinker etc.                                                                                           |
| MEASURING PRINCIPLE                 | Non-destructive capacitive field measurement.<br>Detecting dielectric changes due to the change in<br>moisture content in the material using a digital signal.                                                                                |
| MEASURING RANGE -<br>HUMIDITY VALUE | 0- 50% in 0.1% steps                                                                                                                                                                                                                          |
| ACCURACY                            | ± 1 % repetitive accuracy                                                                                                                                                                                                                     |
| PENETRATION DEPTH                   | 0 - 40 mm                                                                                                                                                                                                                                     |
| AUTO. SHUT DOWN                     | yes                                                                                                                                                                                                                                           |
| BATTERY STATUS BAR                  | yes                                                                                                                                                                                                                                           |
| OPERATING RANGE                     | -10°C until +60°C / 14 °F until 140 °F                                                                                                                                                                                                        |
| DISPLAY                             | LCD graphical 132x48px                                                                                                                                                                                                                        |
| RESOLUTION                          | 0,1 %                                                                                                                                                                                                                                         |
| HOUSING                             | ABS plastic                                                                                                                                                                                                                                   |
| SENSOR                              | - integrated                                                                                                                                                                                                                                  |
| BATTERY                             | 9V alkaline                                                                                                                                                                                                                                   |
| DIMENSION (L x W x H)               | 104 x 64 x 24 mm                                                                                                                                                                                                                              |
| WEIGHT (INCL. BATTERY)              | 110 g                                                                                                                                                                                                                                         |
| WARRANTY                            | 2 years                                                                                                                                                                                                                                       |